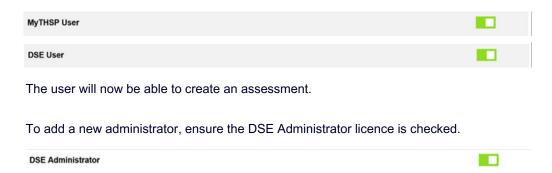

### Add User

Enter the user's details then select Add User at the bottom of the form.

#6 On the licences page, ensure MyTHSP User and DSE User licences are checked.