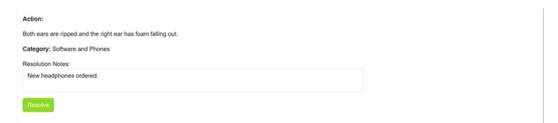

#### **Outstanding Actions**

Click View all to view the actions.

13

To resolve actions, click resolve.

#3

Type in the resolution notes and click resolve to close the action.

#4

To search for a user on the DSE homepage, click on the search type and type the user's name.