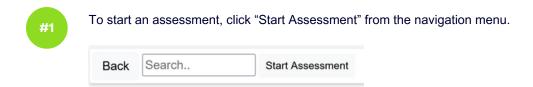

# A comprehensive guide for THSP's Display Screen Equipment (DSE) Tool

The assessment has 9 sections to complete. To start a section, click the continue button.

Once a section is complete, to edit your responses, click edit.