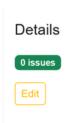

# A comprehensive guide for THSP's Display Screen Equipment (DSE) Tool

The assessment has 9 sections to complete. To start a section, click the continue button.

Once a section is complete, to edit your responses, click edit.

#5

If you have identified any issues with your workstation, this will be visible per section on the dashboard.

#6

Once all sections are complete, select "Finalise Assessment" from the dashboard.

#7

You can now download the completed assessment by clicking download from the DSE software homepage. You can also see an online version by clicking review.