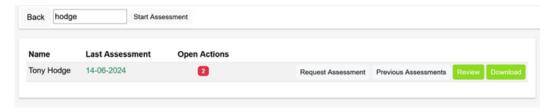

#5

If you have identified any issues with your workstation, this will be visible per section on the dashboard.

#6

Once all sections are complete, select "Finalise Assessment" from the dashboard.

#7

You can now download the completed assessment by clicking download from the DSE software homepage. You can also see an online version by clicking review.

## **Administrator Tasks**

#1

To request that a user completes an assessment, click Request Assessment on the DSE homepage.

An email will be sent to the user to start an assessment.

Outstanding actions from user assessments appear on the top right of the DSE homepage.

#### **Outstanding Actions**

Click View all to view the actions.

13

To resolve actions, click resolve.

#3

Type in the resolution notes and click resolve to close the action.

#4

To search for a user on the DSE homepage, click on the search type and type the user's name.

#5

If a user does not appear in the list, ensure that they are registered on the system by clicking the man icon on the top blue bar then Manage Users.

To add a user, click Add User from the left-hand navigation.