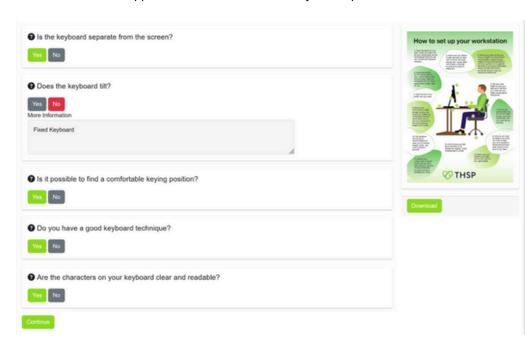

To answer a question, click yes, no or n/a. If the question has a negative response, enter text into the text area that appears. Click continue to save your responses.

Click on the black circle question mark for hints and tips.