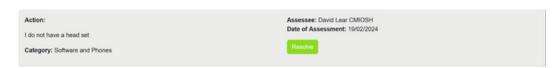

#### **Outstanding Actions**

Click View all to view the actions.

13

To resolve actions, click resolve.

#3

Type in the resolution notes and click resolve to close the action.

#4

To search for a user on the DSE homepage, click on the search type and type the user's name.