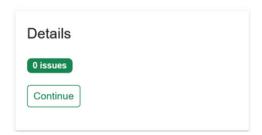

# A comprehensive guide for THSP's Display Screen Equipment (DSE) Tool

The assessment has 9 sections to complete. To start a section, click the continue button.

Once a section is complete, to edit your responses, click edit.